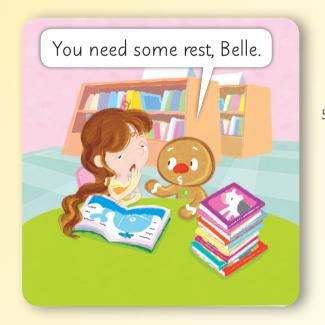

Ginger looks at his friends. Is Belle the star pupil? She is very hard-working.

She reads and studies in the library every day.

Is Cinderella the star pupil? She is very tidy. She tidies the bookshelves every week after school. Ginger helps her. He carries the books for her.