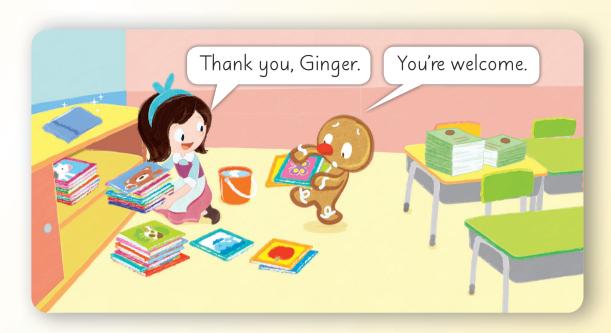

Ginger looks at his friends. Is Belle the star pupil? She is very hard-working.

She reads and studies in the library every day.

Is Cinderella the star pupil? She is very tidy. She tidies the bookshelves every week after school. Ginger helps her. He carries the books for her.