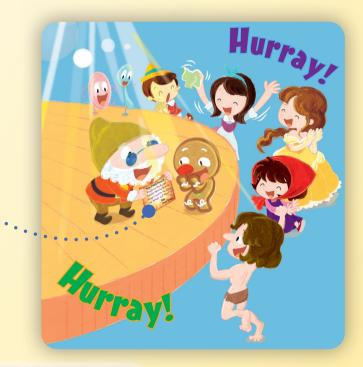

Doc says, 'This year our star pupil is ... Ginger!'

Everyone claps and cheers.

Do you think Ginger is a star pupil? Why / Why not? How about you? Are you a star pupil?