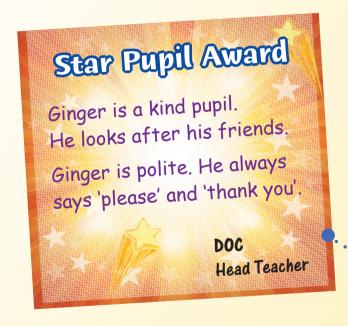

Doc says, 'This year our star pupil is ... Ginger!'

Everyone claps and cheers.

Do you think Ginger is a star pupil? Why / Why not? How about you? Are you a star pupil?