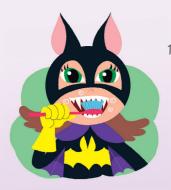

### What time does Betty Bat get up?

We get up in the morning but bats get up at night. Betty Bat has an alarm clock. It wakes her up at nine o'clock at night.

Betty Bat is clean. She brushes her teeth at nine fifteen every night. She has big teeth so it takes a long time. At half past nine, she has spiders on toast.